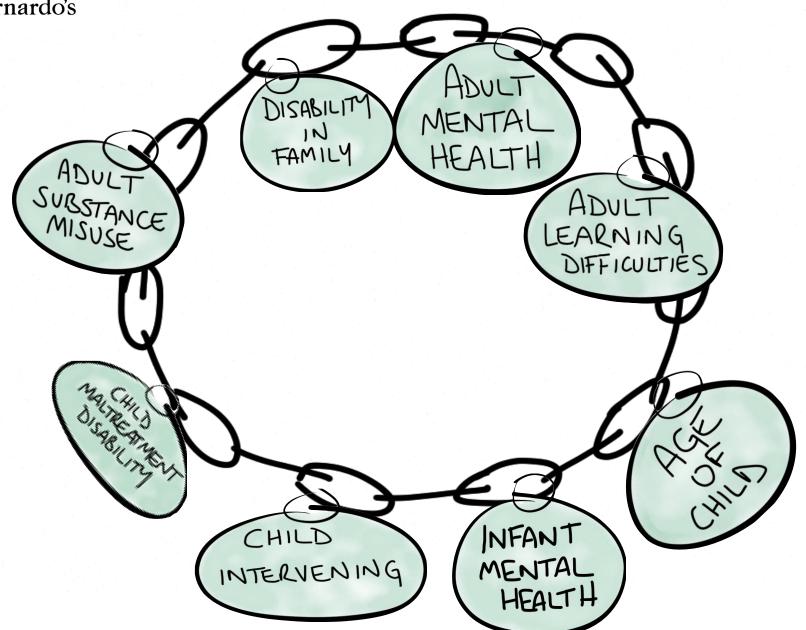

physical abuse of children and domestic abuse.





## 15% - 30%

Overlap between the sexual abuse of children and domestic abuse.

















Of their mothers had suffered Domestic Violence





Of the shaken baby cases there was domestic violence





Of Child protection cases involve domestic violence





Of children on the child protection register were living in households with domestic violence present.





### Belfast, NI

Total population – 1.8m BME population – 32k BME % - 1.8%



### London, England

Total population – 8.2m BME population – 4.5m BME % - 55%







## GENDER SPECIFIC





# MULTI





# DOMESTIC ABUSE CHILD FOCUSED



# CHILD DEATH ENQUIRIES





## HOMICIDE REVIEWS





### IMPACT





### KNOWLEDGE





### DYNAMICS





Believe in children

Barnardo's











| (1707): Level of risk Meteodic Neels L.<br>CAP: Level I Throughold of speel strike<br>with additional one is:                                                                                                            | NOTICE CONTROL STATE SAME IN THE STATE OF TH | INTESE, James of risk tectors, Septe 3.  EAP: Land 3 Triplation is of one 1 delial with complete smalls.