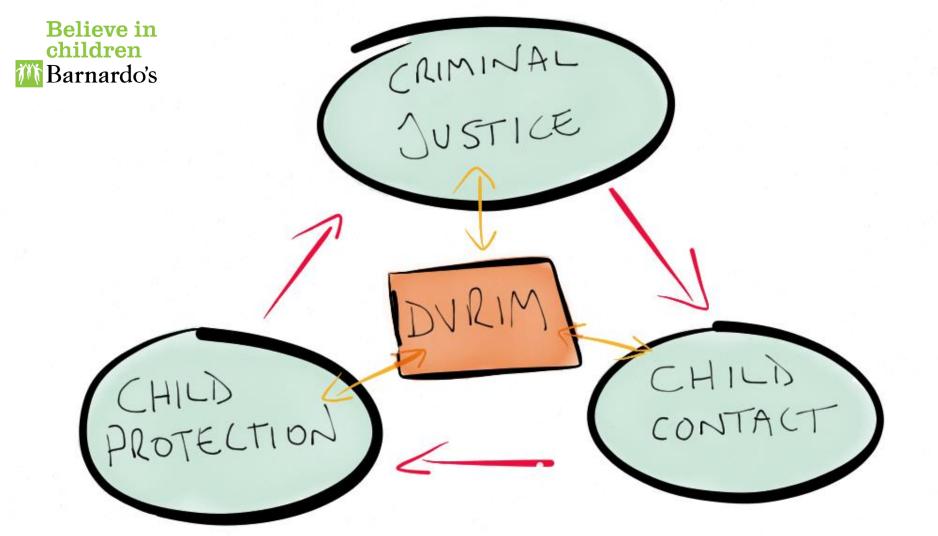

|   |   |
| As seed in wells not use - similar and/or ricition - release significant in consum.  Inhibitance about by similar and/or ricition - release significant in consum.  Inhibitance and or ricition's scaledity as a source of consideration of consumers.  Inhibitance and or ricition's scaledity is a source of consideration perturb ricition plants or to rick of consumers.  Inhibitance of a signification of child resist occasion and physical menturpor better possible on the consumers of consumers or repeated or extreme demonstrate white extreme the consumers of the consumers of significant or significant relations.  Inhibitance of signification of the consumers of the co |   |   |







### KEY STRATEGIES



## DVRIM- Schedule Interview Tool for Engaging abusive fathers in child protection assessment



Believe in children

Barnardo's