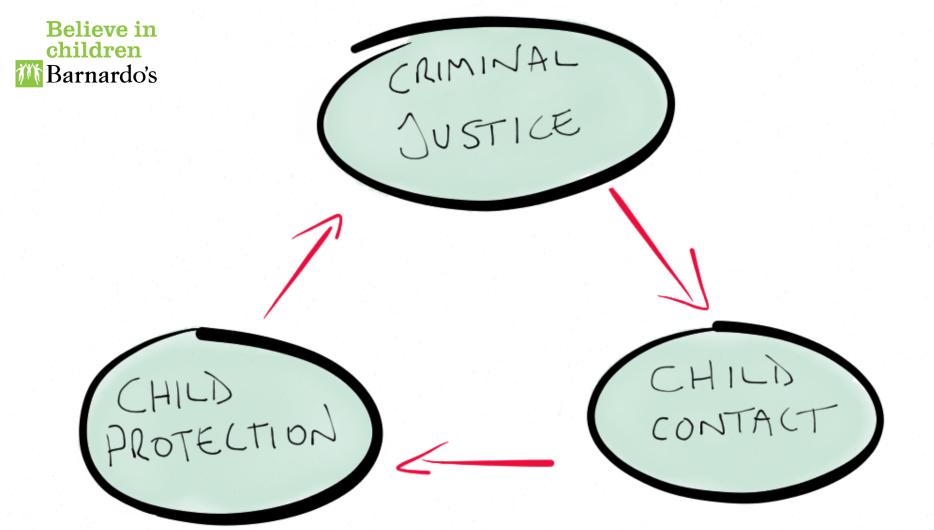

|   |   |
| As seed in wells not use - similar and/or ricition - release significant in consum.  Inhibitance about by similar and/or ricition - release significant in consum.  Inhibitance and or ricition's scaledity as a source of consideration of consumers.  Inhibitance and or ricition's scaledity is a source of consideration perturb ricition plants or to rick of consumers.  Inhibitance of a signification of child resist occasion and physical menturpor better possible on the consumers of consumers or repeated or extreme demonstrate white extreme the consumers of the consumers of significant or significant relations.  Inhibitance of signification of the consumers of the co |   |   |







### KEY STRATEGIES



## DVRIM- Schedule Interview Tool for Engaging abusive fathers in child protection assessment



Believe in children

Barnardo's