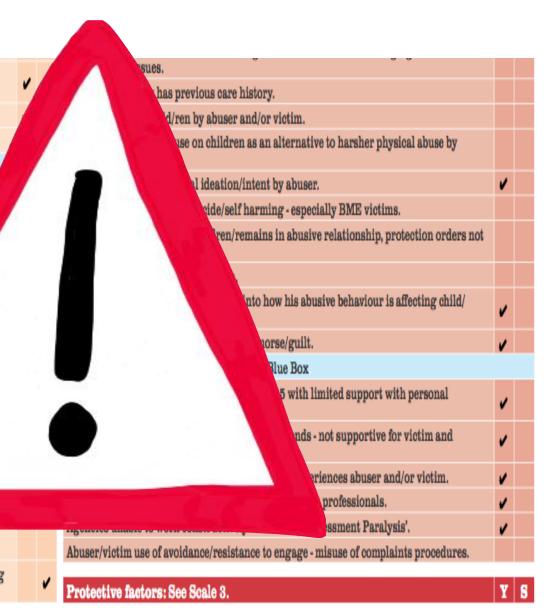

imited support with personal vulnerabilities.

History of childhood abuse/disruptive childhood experiences - abuser

Collusion issues present in extended families/friends - not supportive

Recent life crises/stress factors - i.e unemployment, financial pr

### Protective factors

Older child/ren use protective strategies.

Victim will seek positive support from significant

Victim - attempts to use protective strategies by

Victim will engage with supportive services control interfering with her level of comp

Limited protective factors are present - serious abuse of victim, emotional abuse of child/ren and Domestic Violence risk factors predict recidivism.

Use of kinship placements as a protective factor - be alert to domestic violence having occurred or occurring in extended families.



| children.                                                                                                                                                       | • |   |
|-----------------------------------------------------------------------------------------------------------------------------------------------------------------|---|---|
| Victim fears statutory services - avoidance & resistance to engage increases risk to children.                                                                  | • |   |
| Family/Relatives/neighbours reports con the intim/children.                                                                                                     | • |   |
| Victim has experienced domestic pships.