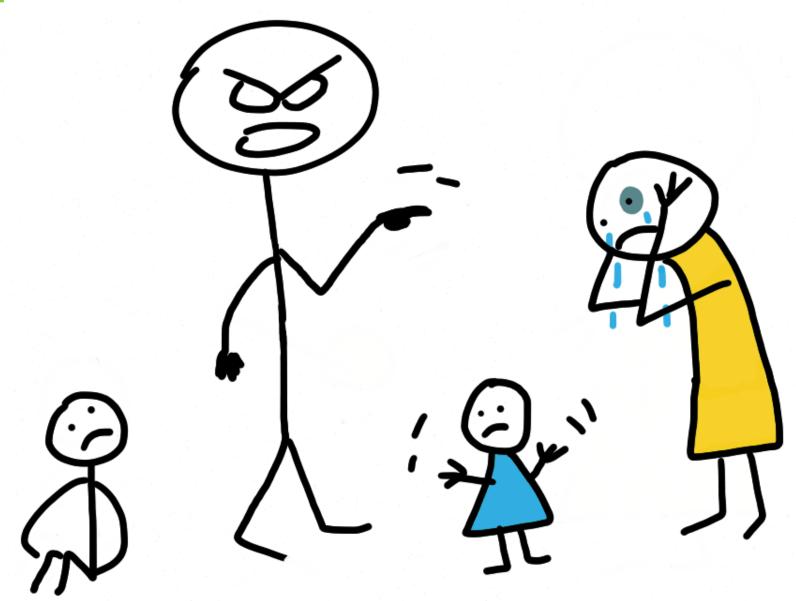

### 40% - 69%

Overlap between the physical abuse of children and domestic abuse.





## 15% - 30%

Overlap between the sexual abuse of children and domestic abuse.

















Of their mothers had suffered Domestic Violence





Of the shaken baby cases there was domestic violence





Of Child protection cases involve domestic violence





Of children on the child protection register were living in households with domestic violence present.





### Belfast, NI

Total population – 1.8m BME population – 32k BME % - 1.8%



### London, England

Total population – 8.2m BME population – 4.5m BME % - 55%







## GENDER SPECIFIC





# MULTI





# DOMESTIC ABUSE CHILD FOCUSED



# CHILD DEATH ENQUIRIES





## HOMICIDE REVIEWS





### IMPACT





### KNOWLEDGE





### DYNAMICS





Believe in children

Barnardo's











| (1707): Greet of risk Meteoria Scots &<br>CAP: Lovel & Thomatolic of speed states<br>with additional stocks.