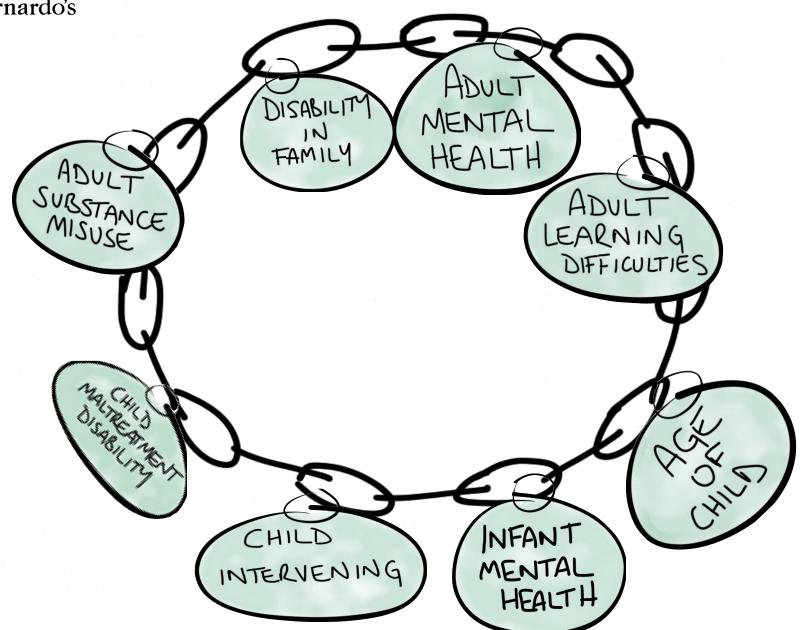

physical abuse of children and domestic abuse.





## 15% - 30%

Overlap between the sexual abuse of children and domestic abuse.

















Of their mothers had suffered Domestic Violence





Of the shaken baby cases there was domestic violence





Of Child protection cases involve domestic violence





Of children on the child protection register were living in households with domestic violence present.





### Belfast, NI

Total population – 1.8m BME population – 32k BME % - 1.8%



### London, England

Total population – 8.2m BME population – 4.5m BME % - 55%







## GENDER SPECIFIC





# MULTI





# DOMESTIC ABUSE CHILD FOCUSED



# CHILD DEATH ENQUIRIES





## HOMICIDE REVIEWS





### IMPACT





### KNOWLEDGE





### DYNAMICS





Believe in children

Barnardo's











| (1707): Greet of risk Meteoria Scots &<br>CAP: Lovel & Thomatolic of speed states<br>with additional stocks.