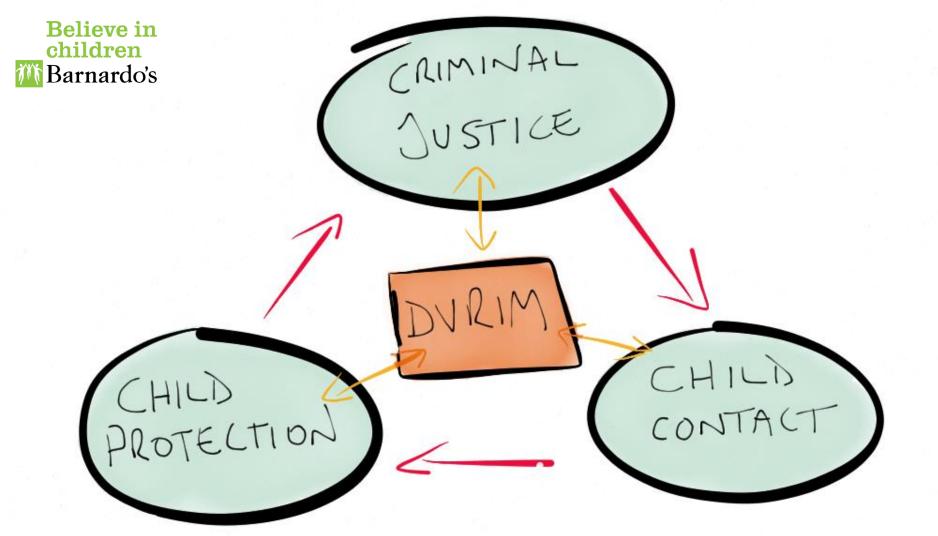

|   |      |
| As seed in wells not use - similar and/or ricition - release significant in consum.  Inhibitance about by similar and/or ricition - release significant in consum.  Inhibitance and or ricition's scaledity as a source of consideration of consumers.  Inhibitance and or ricition's scaledity is a source of consideration perturb ricition plants or to rick of consumers.  Inhibitance of a signification of child resist occasion and physical menturpor better possible on the consumers of consumers or repeated or extreme demonstrate white extreme the consumers of the consumers of significant or significant relations.  Inhibitance of signification of the consumers of the co             |   |      |







### KEY STRATEGIES



## DVRIM- Schedule Interview Tool for Engaging abusive fathers in child protection assessment



Believe in children

Barnardo's