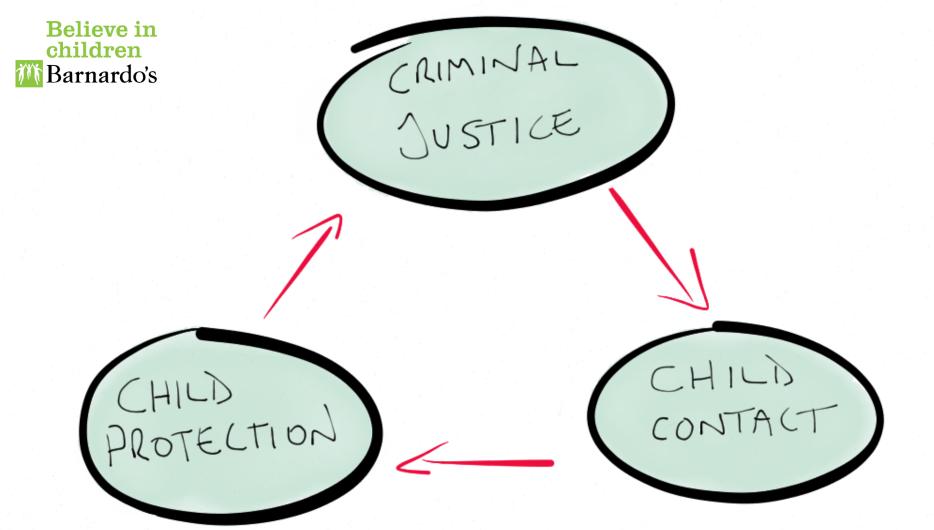

|   |      |
| As seed in wells not use - similar and/or ricition - release significant in consum.  Inhibitance about by similar and/or ricition - release significant in consum.  Inhibitance and or ricition's scaledity as a source of consideration of consumers.  Inhibitance and or ricition's scaledity is a source of consideration perturb ricition plants or to rick of consumers.  Inhibitance of a signification of child resist occasion and physical menturpor better possible on the consumers of consumers or repeated or extreme demonstrate white extreme the consumers of the consumers of significant or significant relations.  Inhibitance of signification of the consumers of the co             |   |      |







### KEY STRATEGIES



## DVRIM- Schedule Interview Tool for Engaging abusive fathers in child protection assessment



Believe in children

Barnardo's