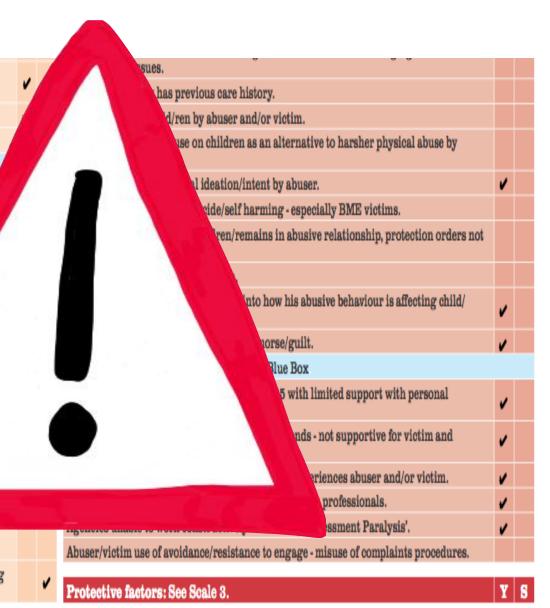

imited support with personal vulnerabilities.

History of childhood abuse/disruptive childhood experiences - abuser

Collusion issues present in extended families/friends - not supportive

Recent life crises/stress factors - i.e unemployment, financial pr

### Protective factors

Older child/ren use protective strategies.

Victim will seek positive support from significant

Victim - attempts to use protective strategies by

Victim will engage with supportive services control interfering with her level of comp

Limited protective factors are present - serious abuse of victim, emotional abuse of child/ren and Domestic Violence risk factors predict recidivism.

Use of kinship placements as a protective factor - be alert to domestic violence having occurred or occurring in extended families.



| children.